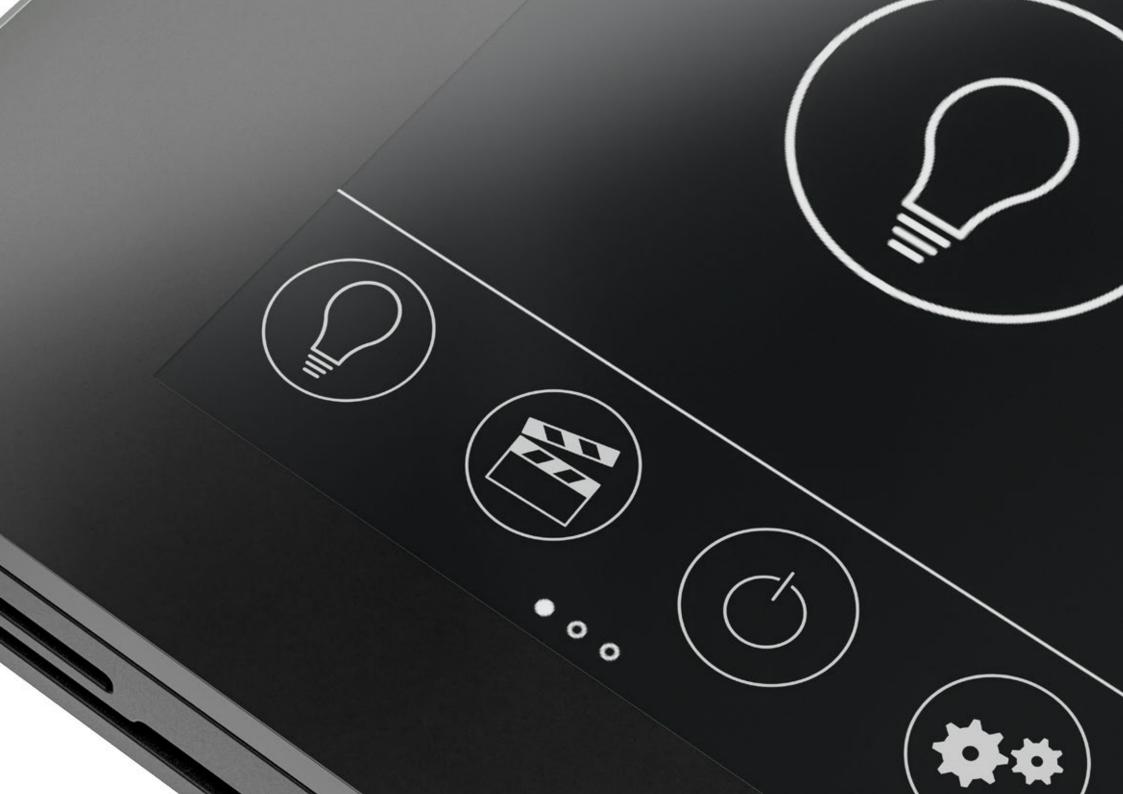

#### SMART AND INNOVATIVE: CASAMBI-READY PANEL

Modern design Glass surface Intuitive user interface Outstanding look and feel

## FEATURES

- » ON/OFF
- » Dimming
- » Light colour
- » Colour change RGBW
- » 2D Floor Plan
- » Scenes
- » Up to four integrated sensors: temperature, relative humidity, CO2 and VOC