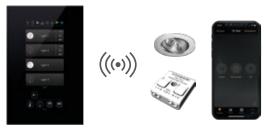

Multiple features extend the possbilities of how we control lights.

Maximum flexibility through Bluetooth<sup>®</sup> communication between the Casambi<sup>®</sup>-App and the Casambi-Ready Panel. Simple configuration via Casambi<sup>®</sup>-App.

## FEATURES

- » ON/OFF
- » Dimming
- » Light colour
- » Colour change RGBW
- » 2D Floor Plan
- » Scenes
- » Up to four integrated sensors: temperature, relative humidity, CO2 and VOC