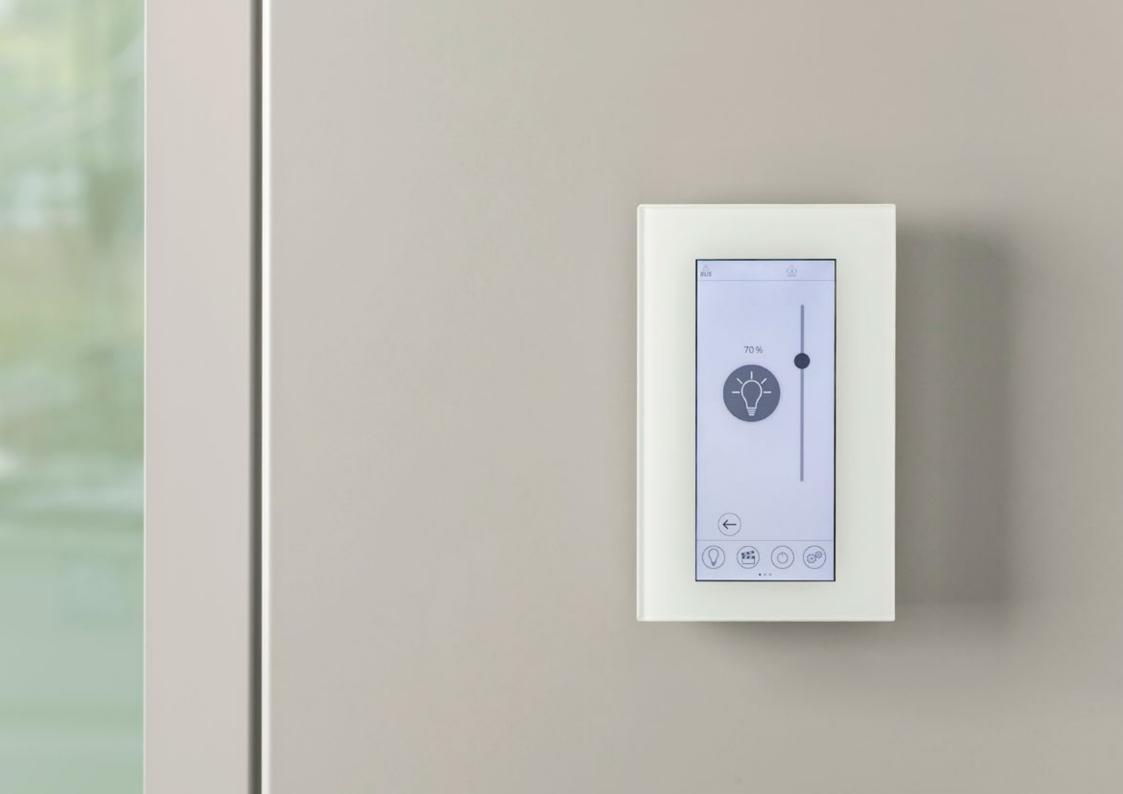

#### SMART AND INNOVATIVE: CASAMBI-READY PANEL

Modern design Glass surface Intuitive user interface Outstanding look and feel

#### THOUGHT OUT IN DETAIL: FOR A UNIQUE PERFORMANCE

Expectations for intelligent lighting management in a high-end design are high. Discover modern lighting control in a precious design – united in just one Casambi-Ready Panel.

## FEATURES

- » ON/OFF
- » Dimming
- » Light colour
- » Colour change RGBW
- » 2D Floor Plan
- » Scenes
- » Up to four integrated sensors: temperature, relative humidity, CO2 and VOC