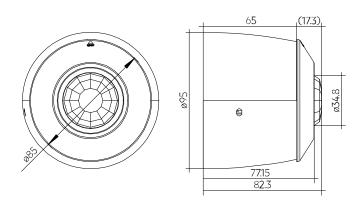

### **Product description**

- \_ Housing accessory for installations with solid ceiling
- \_ Quick and easy installation
- Optimized mechanical concept to fix the basicDIM Wireless sensor with the accessory housing (patent pending)
- \_ Release of the sensor from the housing can easily be done with a screwdriver or pen